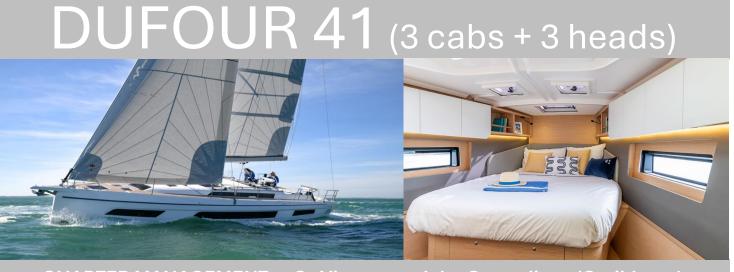

**Charter Management Program** 



## Duration: year-round



## **CHARTER MANAGEMENT at St-Vincent and the Grenadines (Caribbean)**

| Season                                       | High     | mid     | low / mid                      | low       |
|----------------------------------------------|----------|---------|--------------------------------|-----------|
| AVERAGE CHARTER PRICE                        | 4 100 €  | 3 600 € | 3 200 €                        | 2 900 €   |
| POSSIBLE BOOKING (in weeks)                  | 14       | 4       | 5                              | 5         |
| ANNUAL REVENU                                | 57 400€  | 14 400€ | 16 000 €                       | 14 500 €  |
| COMMISSION TO AGENCY +<br>MANAGEMENT FEE 40% | 22 960 € | 5 760€  | 6 400 €                        | 5 800 €   |
| NET REVENU TO OWNER