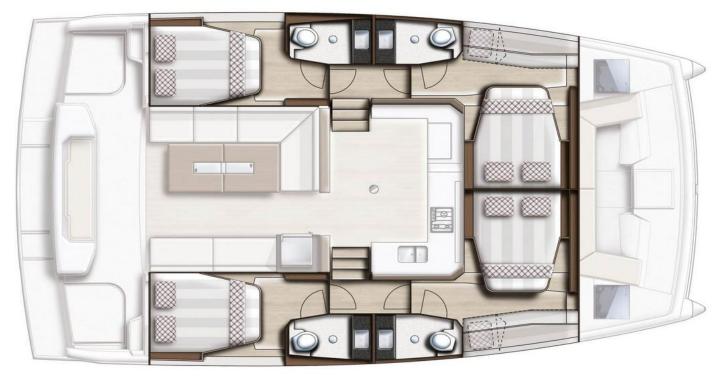

## Bali CatSpace (2025), 4 double cabins + 4 toilets With generator, air conditioning, desal etc. Click here to see the presentation video

|                                                                       |           | USD                                         | CND        | _                      |
|-----------------------------------------------------------------------|-----------|---------------------------------------------|------------|------------------------|
|                                                                       | 4 cab + 4 | 1,09                                        | 1,48       | Current exchange rates |
| Base price + full options. See the detailed quote.                    | 556 700 € | 606 803 \$                                  | 898 068 \$ |                        |
| Transport by CARGO and armament. If transported via sea it is - 10k € | 40 000 €  | 43 600 \$                                   | 64 528 \$  |                        |
| Total:                                                                | 596 700 € | 650 403 \$                                  | 962 596 \$ |                        |
| Number of Shares                                                      | 4         |                                             |            |                        |
| Share Value                                                           | 149 175 € | 162 601 \$                                  | 240 649 \$ |                        |
| Number of weeks of use per unit                                       | 13        | >> 52 weeks divided by the number of shares |            |                        |
| Number of days of use per season                                      | 22,81     | days by season                              |            |                        |